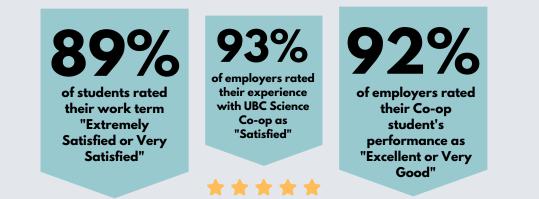

#### **UBC SCIENCE CO-OP ANNUAL REPORT 2022/23**

## **STUDENT STATISTICS**





## **ANNUAL PLACEMENTS**



## 662 Unique Hiring Employers

# **GRADUATION STATISTICS**



### 2023 Graduates

1023 Students





#### Students Receiving Co-op Designation



# **DISCIPLINE TRENDS**

| Discipline | 2020/21<br>Total | 2021/22<br>Total | 2022/23<br>Total | Growth<br>Rate | % Change |
|------------|------------------|------------------|------------------|----------------|----------|
| ATSC       | 0                | 1                | 1                | 0              | 0%       |
| BCS        | 160              | 233              | 202              | -31            | -13%     |
| BIOC       | 85               | 95               | 136              | 41             | 43%      |
| BIOL       | 154              | 205              | 220              | 15             | 7%