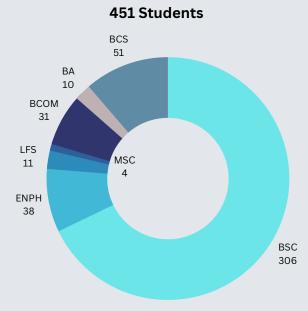

#### **UBC SCIENCE CO-OP ANNUAL REPORT 2022/23**

## **STUDENT STATISTICS**





## **ANNUAL PLACEMENTS**



## 662 Unique Hiring Employers

# **GRADUATION STATISTICS**



### 2023 Graduates

1023 Students





#### Students Receiving Co-op Designation



# **DISCIPLINE TRENDS**

| Discipline | 2020/21<br>Total | 2021/22<br>Total | 2022/23<br>Total | Growth<br>Rate | % Change |
|------------|------------------|------------------|------------------|----------------|----------|
| ATSC       | 0                | 1                | 1                | 0              | 0%       |
| BCS        | 160              | 233              | 202              | -31            | -13%     |
| BIOC       | 85               | 95               | 136              | 41             | 43%      |
| BIOL       | 154              | 205              | 220              | 15             | 7%       |
| BIOP       | 13               | 9                | 6                | -3             | -33%     |
| BIOT       | 38               | 44               | 31               | -