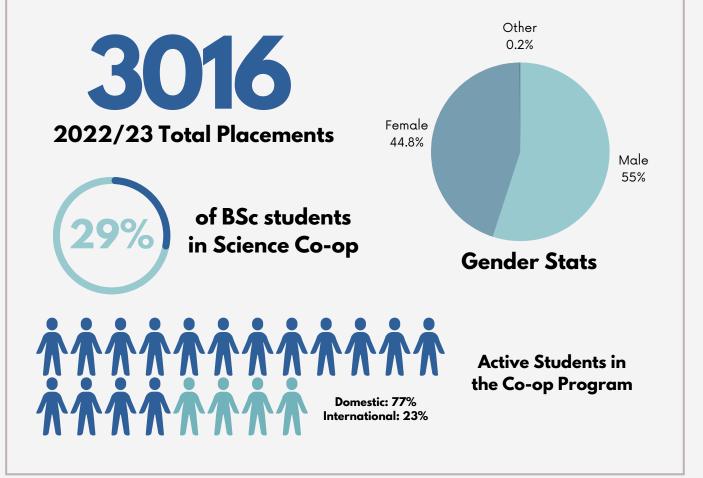

## **STUDENT STATISTICS**

## **ANNUAL PLACEMENTS**

## 662 Unique Hiring Employers