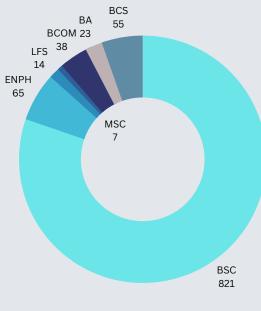

# **GRADUATION STATISTICS**

### 2023 Graduates

1023 Students

#### Students Receiving Co-op Designation