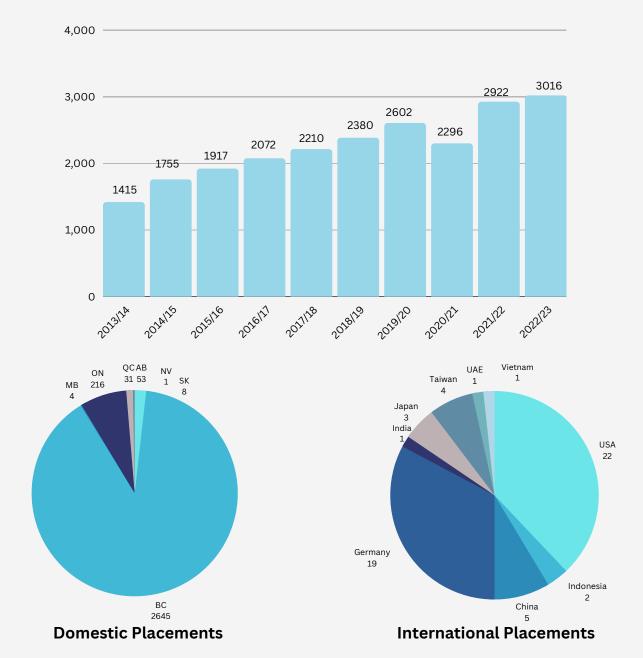

## **ANNUAL PLACEMENTS**

# **DISCIPLINE TRENDS**

| Discipline | 2020/21<br>Total | 2021/22<br>Total | 2022/23<br>Total | Growth<br>Rate | % Change |
|------------|------------------|------------------|------------------|----------------|----------|
| ATSC       | 0                | 1                | 1                | 0              | 0%       |
| BCS        | 160              | 233              | 202              | -31            | -13%     |
| BIOC       | 85               | 95               | 136              | 41             | 43%      |
| BIOL       | 154              | 205              | 220              | 15             | 7%       |
| BIOP       | 13               | 9                | 6                | -3             | -33%     |
| BIOT       | 38               | 44               | 31               | -13            | -30%     |
| PSYC       | 30               | 60               | 81               | 21             | 35%      |
| CAPS       | 30               | 52               | 47               | -5             | -10%     |
| CHEM       | 79               | 91               | 86               | -5             | -5%      |
| CMS        | 37               | 32               | 21               | -11            | -34%     |
| COGS       | 24               | 31               | 24               | -7             | -23%     |
| CPSC       | 834              | 1111             | 1192             | 81             | 7%       |
| ENPH       | 196              | 213              | 192              | -21            | -10%     |
| ENSC       | 13               | 31               | 32               | 1              | 3%       |
| EOSC       | 11               | 15               | 28               | 13             | 87%      |
| FCST       | 17               | 31               | 27               | -4             | -13%     |
| GEOB       | 8                | 6                | 12               | 6              | 100%     |
| ISCI       | 74               | 94               | 88               | -6             | -6%      |
| LFS        | 92               | 105              | 71               | -34            | -32%     |
| MATH       | 62               | 54               | 53               | -1             | -2%      |
| MICB       | 166              | 182              | 213              | 31             | 17%      |
| РСТН       | 24               | 42               | 51               | 9              | 21%      |
| PHYS       | 81               | 80               | 100              | 20             | 25%      |
| STAT       | 63               | 91               | 91               | 0              | 0%       |
| STATG      | 5                | 14               | 11               | -3             | -21%     |
| Total      | 2296             | 2922             | 3016             | 94             | 4%       |